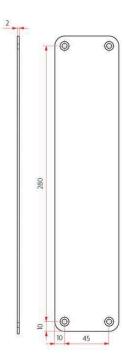

#### Sabre 300x65 Internal Push Plate Satin Stainless Steel

Dimensions - 300mm L x 65mm W x 2mm T Suits 35 - 45mm doors Material - 304 stainless steel AS1428 Compliant

10 year manufacturer's warranty

## **SPECIFICATION**

MPN SAB-PPVIS365-SSS

**Brand** Sabre

Product Warranty10 Years FinishProduct Length300mmProjection or Length2mmProduct Thickness2mmPlate Width65mmPlate Height300mm

Product Finish or Colour Satin Stainless Steel (SSS)
Product Material 304 Stainless Steel