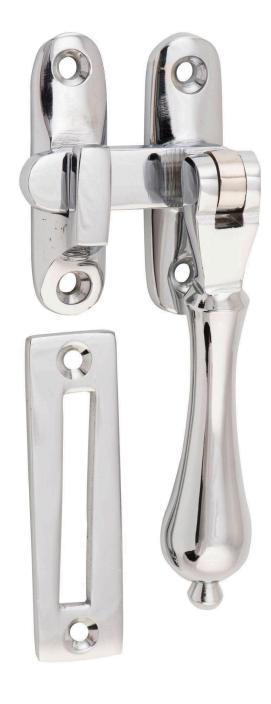

## TRAD@

Defining the Details

Tradco 1751 Casement Window Tear Drop Longthrow Fastener -Chrome Plate

**SKU** THA-1751 **MPN**1751

## **DESCRIPTION**

Tradco 1751 Teardrop Fastener Longthrow CP

Material

Solid brass

Finish

Chrome plate

Features

Drop 95mm x Width 50mm x Projection 30mm Extended tongue for long throw applications

## **SPECIFICATION**

MPN 1751
Brand TradCo
Product Width 50mm
Product Height 95mm

**Product Warranty** 1 Year Mechanical

Product Depth 30mm

Product Finish or Colour Chrome Polish (CP)

**Product Material** Brass **Includes Fixing Screws** Yes