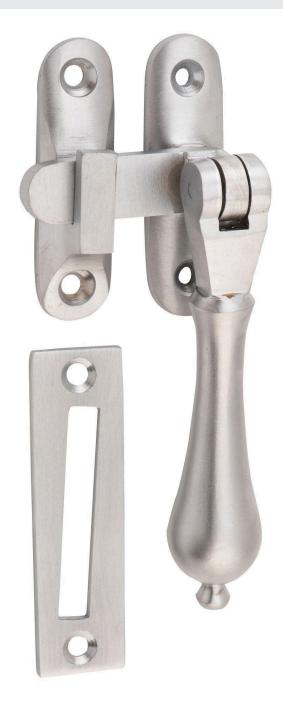

## TRAD@

Defining the Details

Tradco 1752 Casement Window Tear Drop Longthrow Fastener - Satin Chrome

**SKU** THA-1752 **MPN**1752

## **DESCRIPTION**

Tradco 1752 Teardrop Fastener Longthrow SC

Material

Solid brass

Finish

Satin Chrome

**Features** 

Drop 95mm x Width 50mm x Projection 30mm Extended tongue for long throw applications

## **SPECIFICATION**

MPN 1752
Brand TradCo
Product Width 50mm
Product Height 95mm
Product Depth 30mm

Product Finish or Colour Satin Chrome (SC)

**Product Material** Brass **Includes Fixing Screws** Yes

Fixing Visible Fixed
Product Warranty 1 Year Mechanical