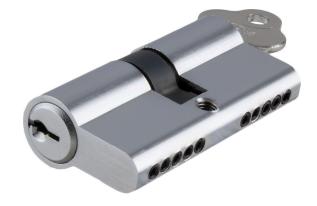

# Since 1982 **TRADO** Defining the Details Tradco Euro Double Cylinder - Fixed Cam - Chrome Plate -60mm

**SKU** THA-2047

**MPN**2047

## DESCRIPTION

Tradco 2047 Euro Cyl Key/Key 5 Pin 60mm CP

#### Material

Solid brass

Finish

Chrome plate

#### Features

Length 60mm 5 pin euro cylinder