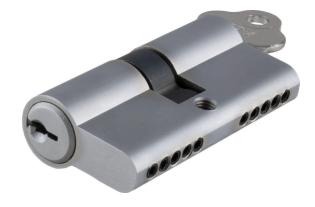

## DESCRIPTION

Tradco 2048 Euro Cyl Key/Key 5 Pin 60mm SC

#### Material

Solid brass

Finish

Satin chrome

#### Features

Length 60mm 5 pin euro cylinder