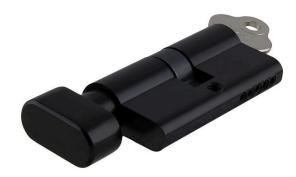

## Since 1982 TRADO Defining the Details Tradco Euro Cylinder and Turn - Fixed Cam - Matte Black - 60mm

**SKU** THA-2056 **MPN**2056

## DESCRIPTION

Tradco 2056 Euro Cyl Key/Thu 5 Pin 60mm MB

Material

Solid brass

Finish

Matte Black

Features

Length 60mm 5 pin euro cylinder

## **SPECIFICATION**

| MPN                      | 2056             |
|--------------------------|------------------|
| Brand                    | TradCo           |
| Product Width            | 17mm             |
| Product Height           | 33mm             |
| Product Length           | 80mm             |
| Product Finish or Colour | Matte Black (MB) |
| Product Material         | Brass            |
| Cam Type                 | Fixed            |
| Cylinder Keyway          | C4               |
| Number of Pins / Wafers  | 5 Pin            |
| Number of Keys Included  | 2                |
| Product Warranty         | 1 Year           |