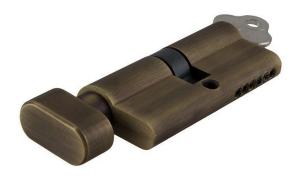

## Since 1982 **TRADO** Defining the Details Tradco Euro Cylinder and Turn - Fixed Cam - Antique Brass - 70mm

**SKU** THA-2082 **MPN**2082

## DESCRIPTION

Tradco 2082 Euro Cyl Key/Thu 6 Pin 70mm AB

Material

Solid brass

Finish

Antique brass

Features

Length 70mm C4 6 pin euro cylinder Master keyable

## **SPECIFICATION**

| MPN                      | 2082               |
|--------------------------|--------------------|
| Brand                    | TradCo             |
| Product Width            | 17mm               |
| Product Height           | 33mm               |
| Product Length           | 90mm               |
| Product Finish or Colour | Antique Brass (AB) |
| Product Material         | Brass              |
| Cam Type                 | Fixed              |
| Cylinder Keyway          | C4                 |
| Number of Pins / Wafers  | 6 Pin              |
| Number of Keys Included  | 2                  |
| Product Warranty         | 1 Year             |
|                          |                    |