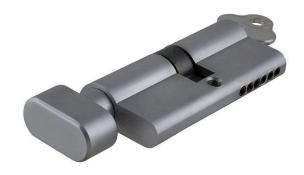

# Tradco Euro Cylinder and Turn - Fixed Cam - Satin Chrome - 70mm

**SKU** THA-2087

**MPN**2087

### **DESCRIPTION**

Tradco 2087 Euro Cyl Key/Thu 6 Pin 70mm SC

## **Features**

Length 70mm C4 6 pin euro cylinder Master keyable

# **SPECIFICATION**

MPN 2087
Brand TradCo
Product Width 17mm
Product Height 33mm
Product Length 90mm

Product Finish or Colour Satin Chrome (SC)

Product MaterialBrassCam TypeFixedCylinder KeywayC4Number of Pins / Wafers6 PinNumber of Keys Included2Product Warranty1 Year