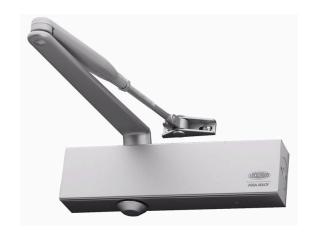

# Lockwood 726 Door Closer -Silver - Size 2-6

**SKU** LW726SIL

MPN726SIL

### **Lockwood 726 Door Closer Silver**

Size 2 (40kg/850mm wide) to 6 (120kg/1400mm wide) Suits push/pull & overdoor mounting Rack & pinion mechanism Adjustable back-check, closing & latching speeds Fire Rated