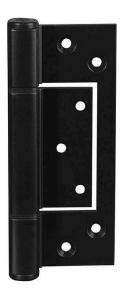

## McCallum A105 Aluminium Heavy Duty Interfold Hinge -Black - 130x39x3.4mm

**SKU** MCA105-BLK

**MPN**A 105

## McCallum A105 Fast Fix Hinge BLK

38mm minimum door thickness Suitable for centre pocket or front edge glazing systems High strength T.6 alloy, minimum tensile 254mpa Satin anodized aluminum 80kg maximum weight capacity Fixing screws supplied