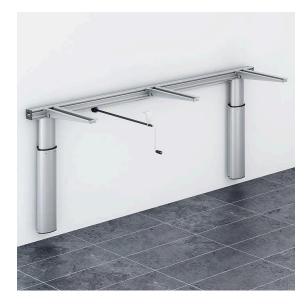

#### Pressalit RK1112 Manual Lift for Worktop

#### Materials

Aluminium

#### Colour

Grey

#### Features

Manual lift for worktop Including 3 brackets Height adjustable 300mm Includes fixing kit for brick wall