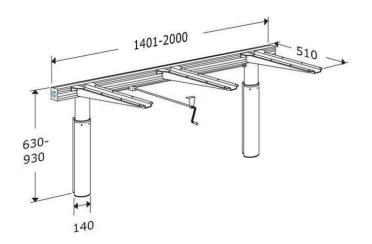

table for private homes and common kitchen areas

#### Colour

Grey

#### Features

Manual lift for worktop Including 3 brackets Height adjustable 300mm Includes fixing kit for brick wall

#### Measurements

Width from 1401mm-2000mm Height from 630mm-930mm Depth 510mm

### SPECIFICATION

| MPN                             | RK1112          |
|---------------------------------|-----------------|
| Brand                           | Pressalit       |
| Product Depth                   | 510mm           |
| <b>Product Finish or Colour</b> | Grey (GRY)      |
| Product Material                | Aluminium       |
| Includes Fixing Screws          | Yes             |
| Mounting Type                   | Surface Mounted |
| Activation                      | Crank Handle    |



## ADDITIONAL IMAGES





**Pressalit RK1112 Manual Lift for Worktop** Scan to view online and for additional product information , or call us on **1800 555 600**.

Print Date: 29/4/24