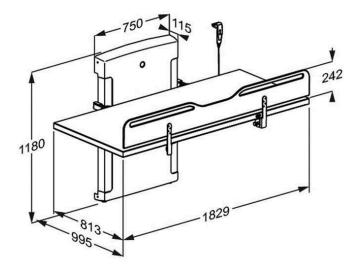

### Features

813mm x 1829mm

Manually foldable

Electrically height adjustable with buttons placed in table front

Incl. safety rail, body belt and wired remote control

Excludes fixing kit

Maximum load: 200 kg. When the table is loaded with 200 kg, each mounting bolt supports 33 kg.

## **SPECIFICATION**

MPNR8574572000BrandPressalitProduct Width1829mmProduct Height1180mmProjection or Length995mmProduct Finish or ColourWhite (WHT)Product MaterialStainless Steel

**Includes Fixing Screws** Yes