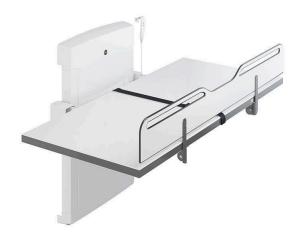

#### Pressalit R8574572000 Changing Table

**Materials** 

Stainless steel

**Suitability** 

Suitable for schools, daycares, hospitals

Colour

White

### Features

813mm x 1829mm

Manually foldable

Electrically height adjustable with buttons placed in table front

Incl. safety rail, body belt and wired remote control

Excludes fixing kit

Maximum load: 200 kg. When the table is loaded with 200 kg, each mounting bolt supports 33 kg.