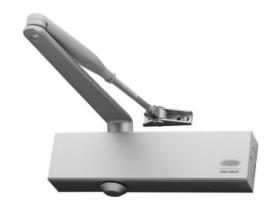

### **Lockwood 724 Hold Open Door Closer Silver**

Size 2 (40kg/850mm wide) to 4 (80kg/1100mm wide) Rack & pinion mechanism Adjustable back-check, closing & latching speeds Adjustable hold-open arm

#### **SPECIFICATION**

MPN 724HSIL
Brand Lockwood
Product Width 40mm
Product Height 69mm
Product Length 235mm
Product Finish or Colour Silver (SIL)

Product Material Extruded Aluminium

Includes Fixing ScrewsYesAS1428.1 CompliantNoFire TestedYes