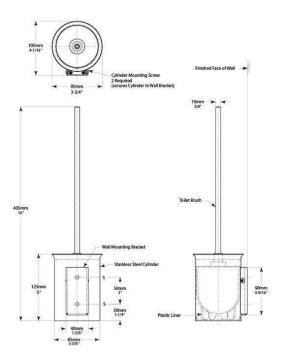

# **Dimensions**

Overall height 405mm Projection 105mm

# **SPECIFICATION**

MPN B-5446
Brand Bobrick
Product Width 85mm
Product Height 405mm

Product Finish or ColourChrome Polish (CP)Product Material304 Stainless SteelFixingConcealed Fixed

**Product Warranty** 1 Year