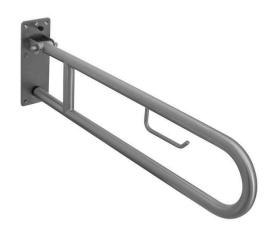

## RBA 4007-123 Drop Down Grab Rail with Toilet Roll Holder

Concealed fixings Rubber bumper stops rail hitting wall when upright Toilet roll holder included

#### Measurements

32mm diameter Height 196mm - 270mm

## Material

304 Stainless Steel

## **Finish**

Satin Stainless Steel