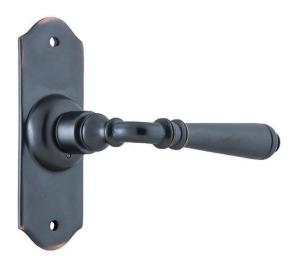

## Tradco 0748 Reims Lever on Short Backplate - Antique Copper

**SKU** THA-0748

**MPN**0748

#### Tradco 0748 Reims Lever on Short Backplate - AC

The French-inspired of the Reims gives it a refined and classic look that is sure to last. One of our most adaptable designs, this lever will help you instil the French Provincial aesthetic or simply elevate the standing of any space.

#### **Features**

Forged Brass

Face Fix

Antique Copper

Suits internal or external application

Width 40mm x Height 110mm x Projection 70mm

### **SPECIFICATION**

MPN 0748
Brand TradCo
Product Width 43mm
Product Height 110mm
Projection or Length 65mm

Product Finish or Colour Antique Copper (AC)

Product Material Brass Includes Fixing Screws Yes