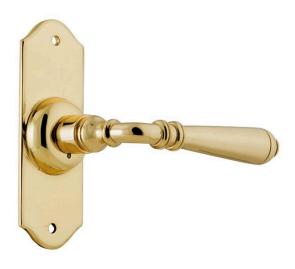

## Tradco 0773 Reims Lever on Short Backplate - Polished Brass

**SKU** THA-0773

**MPN**0773

#### Tradco 0773 Reims Lever on Short Backplate - PB

The French-inspired of the Reims gives it a refined and classic look that is sure to last. One of our most adaptable designs, this lever will help you instil the French Provincial aesthetic or simply elevate the standing of any space.

#### **Features**

Forged Brass

Face Fix

Polished Brass finish

Suits internal or external application

Width 40mm x Height 110mm x Projection 70mm