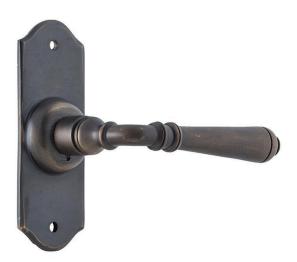

### Tradco 0776 Reims Lever on Short Backplate - AB

The French-inspired of the Reims gives it a refined and classic look that is sure to last. One of our most adaptable designs, this lever will help you instil the French Provincial aesthetic or simply elevate the standing of any space.

#### Features

Forged Brass Face Fix Antique Brass Suits internal or external application Width 40mm x Height 110mm x Projection 70mm