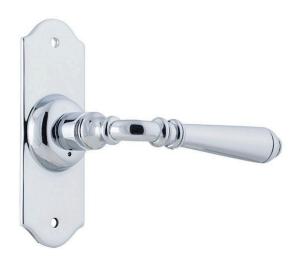

## Tradco 0779 Reims Lever on Short Backplate - Chrome Plate

**SKU** THA-0779

**MPN**0779

#### Tradco 0779 Reims Lever on short Backplate - CP

The French-inspired of the Reims gives it a refined and classic look that is sure to last. One of our most adaptable designs, this lever will help you instil the French Provincial aesthetic or simply elevate the standing of any space.

#### **Features**

Forged Brass

Face Fix

Chrome Plate

Suits internal or external application

Width 40mm x Height 110mm x Projection 70mm