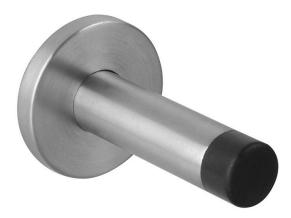

#### Sabre 500 Door Stop Rose Mounted Satin Stainless Steel

19mm diameter 76.5mm length 49.5mm rose diameter Supplied with both radius & squared rubber stops Satin Stainless Steel Finish