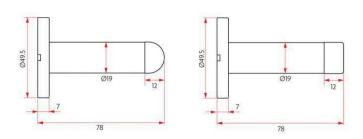

#### Sabre 500 Door Stop Rose Mounted Satin Stainless Steel

19mm diameter 76.5mm length 49.5mm rose diameter Supplied with both radius & squared rubber stops Satin Stainless Steel Finish

## **SPECIFICATION**

| MPN                             | SAB-DS500-SSS               |
|---------------------------------|-----------------------------|
| Brand                           | Sabre                       |
| Product Diameter                | 50mm                        |
| Projection or Length            | 78mm                        |
| <b>Product Finish or Colour</b> | Satin Stainless Steel (SSS) |
| Product Material                | Stainless Steel             |
| Includes Fixing Screws          | Yes                         |
| Product Warranty                | 1 Year                      |