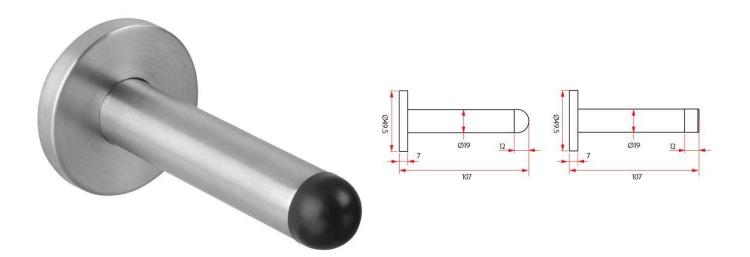

#### Sabre 510 Door Stop Rose Mounted Satin Stainless Steel

19mm diameter 107mm length 49.5mm rose diameter Supplied with both radius & squared rubber stops Satin Stainless Steel Finish

## **SPECIFICATION**

MPN SAB-DS510-SSS

BrandSabreProduct Warranty1 YearProduct Diameter50mmProjection or Length107mm

Product Finish or Colour Satin Stainless Steel (SSS)

**Product Material** Stainless Steel