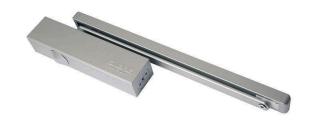

## Sabre 514 Cam Action Pull Side Door Closer Silver

Suits doors Size 1 (40kg/850mm wide) to 4 (80kg/1100mm wide) Suits for pull side applications only. Adjustable Back Check 10yr mechanical warranty Silver finish

### **SPECIFICATION**

MPN SAB-DCCA514-PULL-SIL

BrandSabreProduct Width46mmProduct Height56mmProduct Length240mmProduct Finish or ColourSilver (SIL)

**Product Material** Extruded Aluminium

Includes Fixing Screws Yes
AS1428.1 Compliant Yes
Fire Tested Yes

**Spring Strength** Size 1-4 (EN1-4)

Back Check ValveYesHold Open TypeOptionalCam ActionYesAdjustable Closing SpeedYesDelayed ActionNo

**Hold Open Position** Adjustable to 120° **Arm Type** Slide Rail Track Arm

Push / Pull Side MountingPullIncludes PA BracketNoMax Door Width1100mmProduct Warranty10 Years