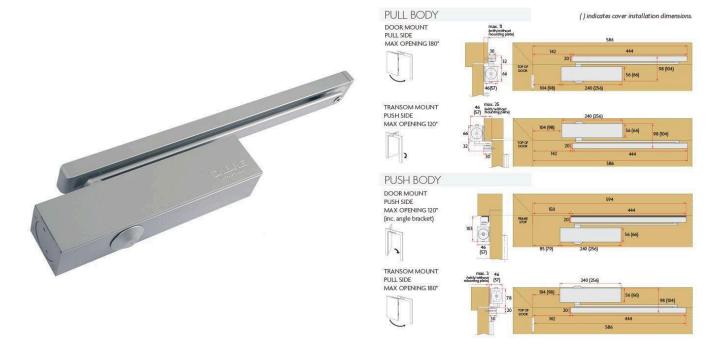

## Sabre 514 Cam Action Pull Side Door Closer Silver

Suits doors Size 1 (40kg/850mm wide) to 4 (80kg/1100mm wide) Suits for pull side applications only. Adjustable Back Check 10yr mechanical warranty Silver finish

### **SPECIFICATION**

MPN SAB-DCCA514-PULL-SIL

BrandSabreProduct Width46mmProduct Height56mmProduct Length240mmProduct Finish or ColourSilver (SIL)

**Product Material** Extruded Aluminium

Includes Fixing Screws Yes
AS1428.1 Compliant Yes
Fire Tested Yes

**Spring Strength** Size 1-4 (EN1-4)

Back Check ValveYesHold Open TypeOptionalCam ActionYesAdjustable Closing SpeedYesDelayed ActionNo

**Hold Open Position** Adjustable to 120° **Arm Type** Slide Rail Track Arm

Push / Pull Side MountingPullIncludes PA BracketNoMax Door Width1100mmProduct Warranty10 Years