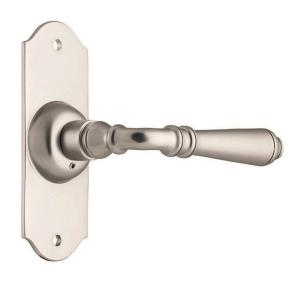

## Tradco 6562 Reims Lever on Short Backplate - Satin Nickel

**SKU** THA-6562

MPN6562

### Tradco 6562 Reims Lever on Short Backplate - SN

The French-inspired of the Reims gives it a refined and classic look that is sure to last. One of our most adaptable designs, this lever will help you instil the French Provincial aesthetic or simply elevate the standing of any space.

#### **Features**

Forged Brass

Face Fix

Satin Nickel

Suits internal or external application

Width 40mm x Height 110mm x Projection 70mm