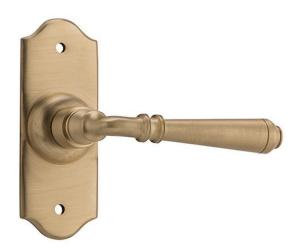

### Tradco 6642 Reims Lever on Short Backplate - SB

The French-inspired of the Reims gives it a refined and classic look that is sure to last. One of our most adaptable designs, this lever will help you instil the French Provincial aesthetic or simply elevate the standing of any space.

#### Features

Forged Brass Face Fix Satin Brass Suits internal or external application Width 40mm x Height 110mm x Projection 70mm