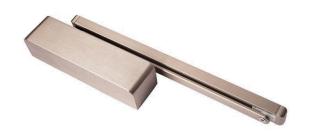

# Sabre 514 Cam Action Pull Side Door Closer - Satin Stainless Steel

**SKU** SAB-DCCA514-PULL-SSS **MPN**SAB-DCCA514-PULL-SSS

### Sabre 514 Cam Action Pull Side Door Closer Satin Stainless Steel

Suits doors Size 1 (40kg/850mm wide) to 4 (80kg/1100mm wide) Suits for pull side applications only. Adjustable Back Check 10yr mechanical warranty Satin stainless steel finish