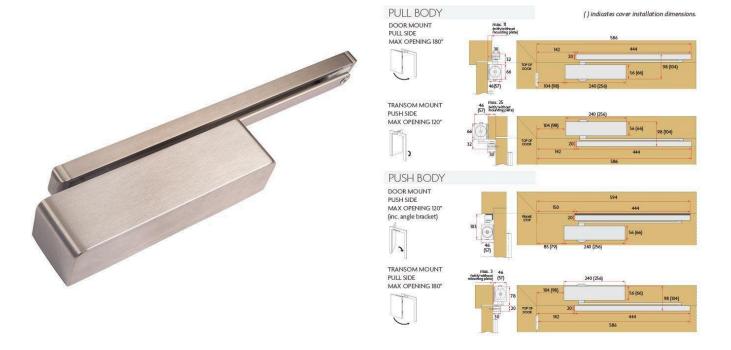

### Sabre 514 Cam Action Pull Side Door Closer Satin Stainless Steel

Suits doors Size 1 (40kg/850mm wide) to 4 (80kg/1100mm wide) Suits for pull side applications only. Adjustable Back Check 10yr mechanical warranty Satin stainless steel finish

#### **SPECIFICATION**

MPN SAB-DCCA514-PULL-SSS

BrandSabreProduct Width57mmProduct Height66mmProduct Length256mm

Product Finish or Colour Satin Stainless Steel (SSS)
Product Material Extruded Aluminium

Includes Fixing Screws Yes
AS1428.1 Compliant Yes
Fire Tested Yes

**Spring Strength** Size 1-4 (EN1-4)

Back Check ValveYesHold Open TypeOptionalCam ActionYesAdjustable Closing SpeedYesDelayed ActionNo

**Hold Open Position** Adjustable to 120° **Arm Type** Slide Rail Track Arm

Push / Pull Side MountingPullIncludes PA BracketNoMax Door Width1100mmProduct Warranty10 Years