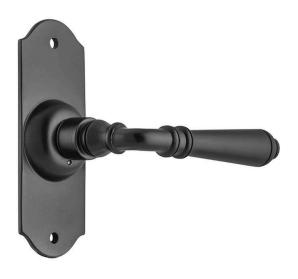

## Tradco 9622 Reims Lever on Short Backplate - Matte Black

**SKU** THA-9622

MPN9622

#### Tradco 9622 Reims Lever on Short Backplate - MB

The French-inspired of the Reims gives it a refined and classic look that is sure to last. One of our most adaptable designs, this lever will help you instil the French Provincial aesthetic or simply elevate the standing of any space.

#### **Features**

Forged Brass

Face Fix

Matt Black

Suits internal or external application

Width 40mm x Height 110mm x Projection 70mm