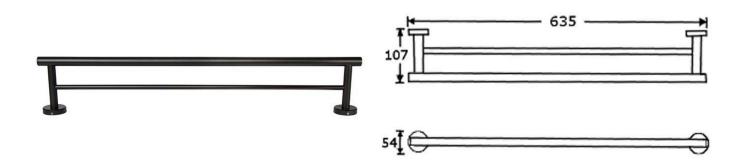

#### Metlam Designer Double Towel Rail - Black

635mm W x 54mm H x 107mm D Surface mount concealed fix Satin matte black finish

## **SPECIFICATION**

MPN DESIGNER\_2704
Brand Metlam
Product Width 635mm
Product Height 54mm
Projection or Length 107mm

Product Finish or ColourMatte Black (MB)Product Material304 Stainless SteelFixingConcealed Fixed