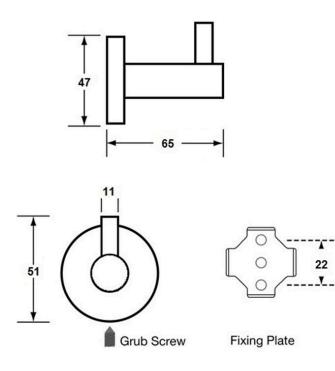

#### Metlam Designer Hat and Coat Hook - Black

47mm W x 51mm H x 65mm D Concealed screw fix via fixing plate (allen key supplied) Accessible compliant when installed in accordance with AS1428.1. guidelines

### **SPECIFICATION**

| MPN                             | DESIGNER_2709    |
|---------------------------------|------------------|
| Brand                           | Metlam           |
| Product Width                   | 47mm             |
| Product Height                  | 51mm             |
| Product Warranty                | 1 Year           |
| <b>Projection or Length</b>     | 65mm             |
| Product Diameter                | 47mm             |
| <b>Product Finish or Colour</b> | Matte Black (MB) |
| Product Material                | Stainless Steel  |
| Includes Fixing Screws          | Yes              |
| Antiligature                    | No               |
| Fixing                          | Concealed Fixed  |
| Max Door Weight                 | 8kg              |
| Security Fixing                 | No               |
| Number of Hooks                 | 1                |
|                                 |                  |