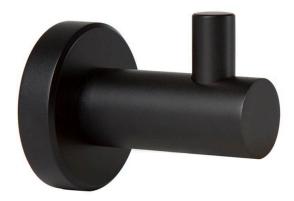

#### Metlam Designer Hat and Coat Hook - Black

47mm W x 51mm H x 65mm D Concealed screw fix via fixing plate (allen key supplied) Accessible compliant when installed in accordance with AS1428.1. guidelines