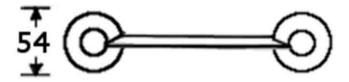

#### Metlam Designer Soap Dish - Black

160mm W x 54mm H x 130mm D Surface mount concealed fix Accessible compliant when installed in accordance with AS1428.1. guidelines

## **SPECIFICATION**

MPN DESIGNER\_2711
Brand Metlam
Product Height 54mm
Product Width 205mm
Projection or Length 130mm

Product Finish or Colour Matte Black (MB)
Product Material Stainless Steel

AS1428.1 Compliant Yes