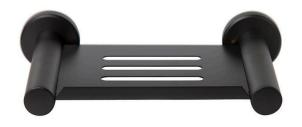

#### Metlam Designer Soap Dish - Black

160mm W x 54mm H x 130mm D Surface mount concealed fix Accessible compliant when installed in accordance with AS1428.1. guidelines

## **SPECIFICATION**

MPN DESIGNER\_2711
Brand Metlam
Product Height 54mm
Product Width 205mm
Projection or Length 130mm

Product Finish or Colour Matte Black (MB)
Product Material Stainless Steel

AS1428.1 Compliant Yes