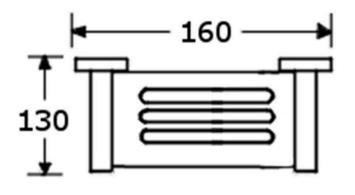

#### Metlam Designer Soap Dish - Black

160mm W x 54mm H x 130mm D Surface mount concealed fix Accessible compliant when installed in accordance with AS1428.1. guidelines

## **SPECIFICATION**

MPN DESIGNER\_2711
Brand Metlam
Product Height 54mm
Product Width 205mm
Projection or Length 130mm

Product Finish or Colour Matte Black (MB)
Product Material Stainless Steel

AS1428.1 Compliant Yes