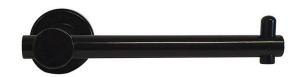

#### Metlam Designer 700 Single Toilet Roll Holder - Black

Holds one standard toilet roll Surface mount concealed fix Accessible compliant when installed in accordance with AS1428.1. guidelines