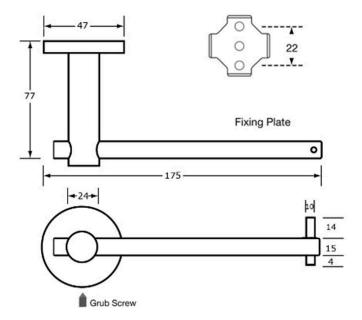

## **SPECIFICATION**

MPN DESIGNER\_700\_TRH

BrandMetlamProduct Height47mmProduct Width175mmProjection or Length77mmProduct Depth77mm

Product Finish or Colour Matte Black (MB)
Product Material 304 Stainless Steel