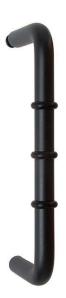

#### Metlam Designer D-Pull Handle with Rubber Stopper - Black

128mm C to C (137mm overall) x 10mmØ x 55mm stand-off (45mm inner) Surface mount visible fix Accessible compliant when installed in accordance with AS1428.1. guidelines