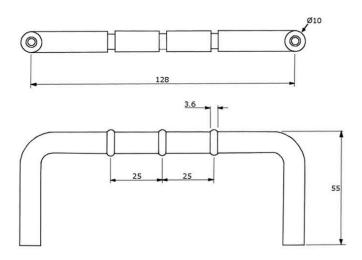

#### Metlam Designer D-Pull Handle with Rubber Stopper - Black

128mm C to C (137mm overall) x 10mmØ x 55mm stand-off (45mm inner) Surface mount visible fix Accessible compliant when installed in accordance with AS1428.1. guidelines

### **SPECIFICATION**

| MPN                             | DESIGNER_ML315R     |
|---------------------------------|---------------------|
| Brand                           | Metlam              |
| Product Length                  | 137mm               |
| Product Warranty                | 1 Year              |
| Projection or Length            | 55mm                |
| Product Diameter                | 10mm                |
| <b>Product Finish or Colour</b> | Matte Black (MB)    |
| Product Material                | 304 Stainless Steel |
| Includes Fixing Screws          | Yes                 |
| AS1428.1 Compliant              | Yes                 |
| Handing                         | Non-Handed          |
| Fixing                          | Visible Fixed       |
| Centre to Centre Distance       | 128mm               |
| Finger Clearance                | 45mm                |
| <b>Blocking Required</b>        | No                  |
| Orientation                     | Non-Handed          |