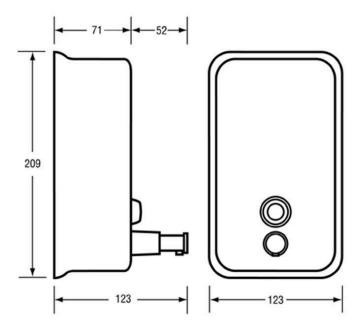

#### Metlam Designer Vertial Soap Dispenser - Black

Pump action soap dispenser valve Impace resistant liquid level indicator Lockable hinged lid (key provided) Accessible compliant when installed in accordance with AS1428.1. guidelines 209mm H x 123mm W x 71mm D (+52mm for Spout)

# **SPECIFICATION**

MPN DESIGNER\_605BAS

BrandMetlamProduct Height209mmProduct Width123mmProduct Depth71mm

Product Finish or Colour Matte Black (MB)
Product Material 304 Stainless Steel

AS1428.1 Compliant Yes Lockable Yes