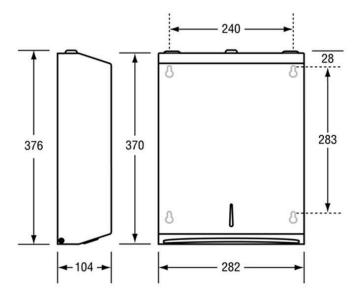

### **SPECIFICATION**

MPN DESIGNER\_ML725

BrandMetlamProduct Height376mmProduct Width282mmProduct Warranty1 YearProduct Depth104mm

Product Finish or Colour Matte Black (MB)
Product Material 304 Stainless Steel