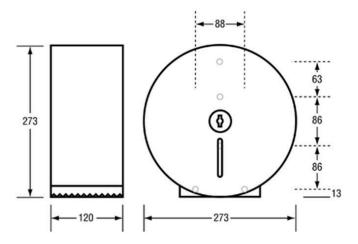

# **SPECIFICATION**

MPN DESIGNER\_ML841

BrandMetlamProduct Warranty1 YearProjection or Length120mmProduct Diameter273mmProduct Depth120mm

Product Finish or Colour Matte Black (MB)
Product Material 304 Stainless Steel

**Lockable** Yes

Fixing Concealed Fixed

Mounting Type Surface Mounted

**Blocking Required** Yes

**Paper Type** Jumbo Roll x 1