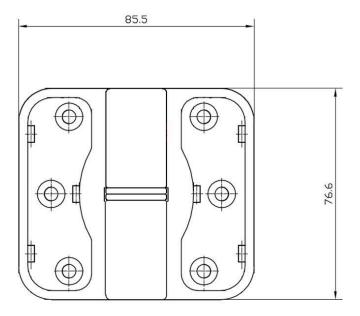

## **SPECIFICATION**

MPN MODA\_LHHINGE\_DESIGNER

Brand Metlam Product Height 76.6mm Product Width 85.5mm

Product Finish or Colour Matte Black (MB)
Product Material Zinc Diecast

Max Door Weight15kgIncludes Fixing ScrewsNo