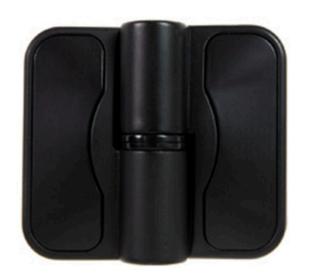

# Metlam Designer Moda Toilet Partition Spring Hinge - Left Hand - Black

MLMODAHINGE-LH-BLK

#### Metlam Designer Moda Spring Hinge - LH - Black

Spring assisted door opening/door closing
Fully adjustable spring to suit door - no tension to full tension spring
Reversible hold open / hold closed
Lift off capability
Load rating 15 Kg per hinge
2 hinges per door up to 30Kgs
For doors over 30Kg allow for 15Kg per hinge