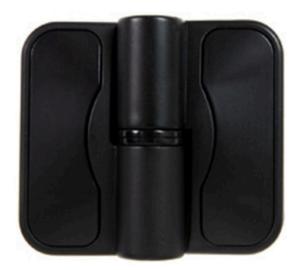

# Metlam Designer Moda Toilet Partition Spring Hinge - Right Hand - Black

MLMODAHINGE-RH-BLK

#### Metlam Designer Moda Spring Hinge - RH - Black

Spring assisted door opening/door closing Fully adjustable spring to suit door - no tension to full tension spring Reversible hold open / hold closed Lift off capability Load rating 15 Kg per hinge 2 hinges per door up to 30Kgs For doors over 30Kg allow for 15Kg per hinge