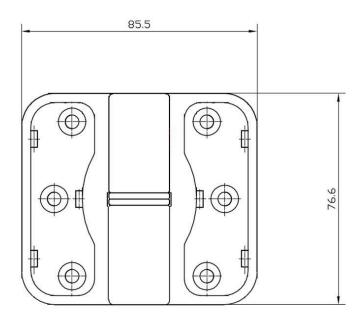

## **SPECIFICATION**

| MPN                             | MODA_RHHINGE_DESIGNER |
|---------------------------------|-----------------------|
| Brand                           | Metlam                |
| Product Height                  | 76.6mm                |
| Product Width                   | 85.5mm                |
| <b>Product Finish or Colour</b> | Matte Black (MB)      |
| Product Material                | Zinc Diecast          |
| Max Door Weight                 | 15kg                  |
| Includes Fixing Screws          | No                    |
| Fixing                          | Concealed Fixed       |
| Handing                         | Right Hand            |
| Product Warranty                | 1 Year                |