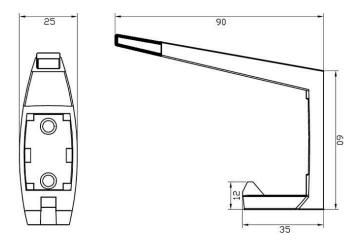

#### Metlam Designer Moda Hat and Coat Hook - Black

60mm H x 25mm W x 90mm Projection
Concealed screw fix
Diecast zinc, alloy ZP3, rubber bumper
Accessible compliant when installed in accordance with AS1428.1. guidelines

## **SPECIFICATION**

MPN MODA\_HOOK\_DESIGNER

BrandMetlamProduct Width25mmProduct Height60mmProduct Warranty1 YearProjection or Length90mm

Product Finish or Colour Matte Black (MB)
Product Material Zinc Diecast