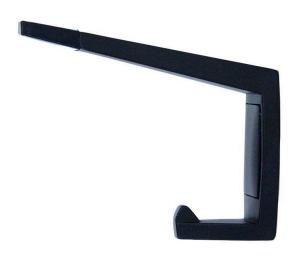

#### Metlam Designer Moda Hat and Coat Hook - Black

60mm H x 25mm W x 90mm Projection
Concealed screw fix
Diecast zinc, alloy ZP3, rubber bumper
Accessible compliant when installed in accordance with AS1428.1. guidelines