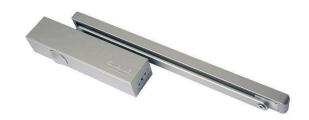

# Sabre 514 Cam Action Push Side Door Closer - Silver

**SKU** SAB-DCCA514-PUSH-SIL **MPN**SAB-DCCA514-PUSH-SIL

#### Sabre 514 Cam Action Push Side Door Closer Silver

Suits doors Size 1 (40kg/850mm wide) to 4 (80kg/1100mm wide) Suits for push side applications only. Includes angle mounting bracket Adjustable Back Check 10yr mechanical warranty Silver finish