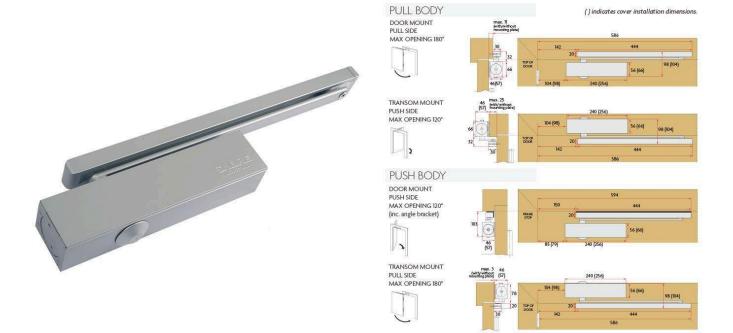

**Spring Strength** Size 1-4 (EN1-4)

Back Check ValveYesHold Open TypeOptionalCam ActionYesAdjustable Closing SpeedYesDelayed ActionNo

**Hold Open Position** Adjustable to 120° **Arm Type** Slide Rail Track Arm

Push / Pull Side Mounting Push
Includes PA Bracket No
Max Door Width 1100mm