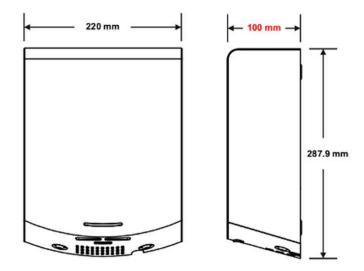

#### Metlam Designer Eclipse Auto Operation Hand Dryer - Black

Patented high-flow dual air outlets 220mm W x 287.9mm H x 100mm D Unit can be hard wired by electrician or used with cord and plug provided Accessible compliant when installed in accordance with AS1428.1. guidelines

### **SPECIFICATION**

| MPN                             | ML_ECLIPSE_DESIGNER |
|---------------------------------|---------------------|
| Brand                           | Metlam              |
| Product Height                  | 287.9mm             |
| Product Width                   | 220mm               |
| Product Warranty                | 5 Years             |
| Projection or Length            | 100mm               |
| Product Depth                   | 100mm               |
| <b>Product Finish or Colour</b> | Black (BLK)         |
| Product Material                | Steel               |
| AS1428.1 Compliant              | Yes                 |
| Mounting Type                   | Surface Mounted     |
| <b>Blocking Required</b>        | Yes                 |
| Activation                      | Infrared Sensor     |
| Air Type                        | Hot                 |
| Drying Time                     | Under 15s           |
| Voltage                         | 240V AC             |
| Wattage                         | 500W                |
| Security Fixing                 | Yes                 |
| dB Level                        | 72 dB               |