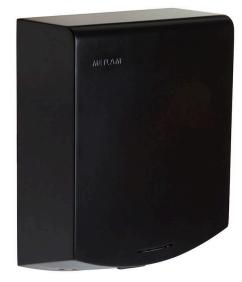

#### Metlam Designer Eclipse Auto Operation Hand Dryer - Black

Patented high-flow dual air outlets 220mm W x 287.9mm H x 100mm D Unit can be hard wired by electrician or used with cord and plug provided Accessible compliant when installed in accordance with AS1428.1. guidelines