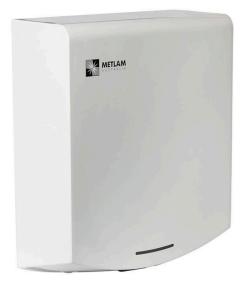

#### Metlam Eclipse Auto Operation Hand Dryer - White

Patented high-flow dual air outlets 220mm W x 287.9mm H x 100mm D Unit can be hard wired by electrician or used with cord and plug provided Accessible compliant when installed in accordance with AS1428.1. guidelines