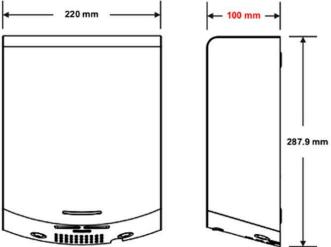

#### Metlam Eclipse Auto Operation Hand Dryer - White

Patented high-flow dual air outlets 220mm W x 287.9mm H x 100mm D Unit can be hard wired by electrician or used with cord and plug provided Accessible compliant when installed in accordance with AS1428.1. guidelines

### **SPECIFICATION**

| MPN                             | ML_ECLIPSE01_WHT |
|---------------------------------|------------------|
| Brand                           | Metlam           |
| Product Height                  | 287.9mm          |
| Product Width                   | 220mm            |
| Product Warranty                | 5 Years          |
| <b>Projection or Length</b>     | 100mm            |
| Product Depth                   | 100mm            |
| <b>Product Finish or Colour</b> | White (WHT)      |
| Product Material                | Steel            |
| AS1428.1 Compliant              | Yes              |
| Mounting Type                   | Surface Mounted  |
| <b>Blocking Required</b>        | Yes              |
| Activation                      | Infrared Sensor  |
| Air Type                        | Hot              |
| Drying Time                     | Under 15s        |
| Voltage                         | 240V AC          |
| Wattage                         | 500W             |
| Security Fixing                 | Yes              |
| dB Level                        | 72 dB            |