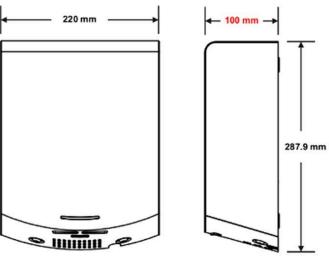

#### Metlam Eclipse Auto Operation Hand Dryer - White

Patented high-flow dual air outlets 220mm W x 287.9mm H x 100mm D

Unit can be hard wired by electrician or used with cord and plug provided Accessible compliant when installed in accordance with AS1428.1. guidelines

## **SPECIFICATION**

MPN ML\_ECLIPSE01\_WHT

BrandMetlamProduct Height287.9mmProduct Width220mmProduct Warranty5 YearsProjection or Length100mmProduct Depth100mmProduct Finish or ColourWhite (WHT)

**Product Material** Steel **AS1428.1 Compliant** Yes