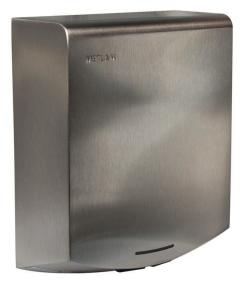

#### Metlam Eclipse Auto Operation Hand Dryer - SSS

Patented high-flow dual air outlets 220mm W x 287.9mm H x 100mm D Unit can be hard wired by electrician or used with cord and plug provided Accessible compliant when installed in accordance with AS1428.1. guidelines