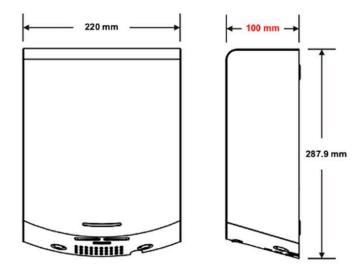

#### Metlam Eclipse Auto Operation Hand Dryer - SSS

Patented high-flow dual air outlets 220mm W x 287.9mm H x 100mm D Unit can be hard wired by electrician or used with cord and plug provided Accessible compliant when installed in accordance with AS1428.1. guidelines

### **SPECIFICATION**

| MPN                             | ML_ECLIPSE05_SS             |
|---------------------------------|-----------------------------|
| Brand                           | Metlam                      |
| Product Height                  | 287.9mm                     |
| Product Width                   | 220mm                       |
| <b>Projection or Length</b>     | 100mm                       |
| Product Depth                   | 100mm                       |
| <b>Product Finish or Colour</b> | Satin Stainless Steel (SSS) |
| Product Material                | Stainless Steel             |
| AS1428.1 Compliant              | Yes                         |
| Mounting Type                   | Surface Mounted             |
| <b>Blocking Required</b>        | Yes                         |
| Activation                      | Infrared Sensor             |
| Air Type                        | Hot                         |
| Drying Time                     | Under 15s                   |
| Voltage                         | 240V AC                     |
| Wattage                         | 500W                        |
| Security Fixing                 | Yes                         |
| dB Level                        | 72 dB                       |
| Product Warranty                | 5 Years                     |