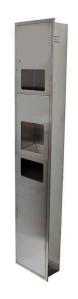

#### Metlam Recessed Paper Towel Dispenser, Hand Dryer & Waste Unit - SSS

Unit fitted with security lock
Full length piano hinge on doors
Seamless welds, rolled edges
300 interfold paper towels / 500 interleaved power towels

20L removable stainless steel waste container

Wall opening: 290mm W x 1600mm H x 145mm D / Overall size: 318mm W x 1625mm H x 141.5mm D

Unit is to be hard wired by licensed electrician. 4 cable entry points available