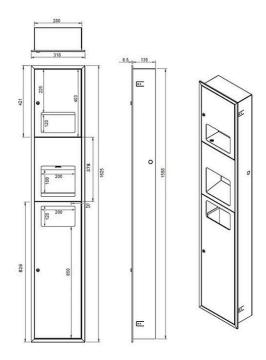

20L removable stainless steel waste container

Wall opening: 290mm W x 1600mm H x 145mm D / Overall size: 318mm W x 1625mm H x 141.5mm D

Unit is to be hard wired by licensed electrician. 4 cable entry points available

## **SPECIFICATION**

MPN ML\_ECO\_73N1REC

BrandMetlamProduct Height1625mmProduct Width318mmProduct Depth141.5mm

Product Finish or Colour Satin Stainless Steel (SSS)
Product Material 304 Stainless Steel

LockableYesMounting TypeRecessedBlocking RequiredYesRough Wall Opening Width290mmRough Wall Opening Height1600mmRough Wall Opening Depth145mmOrientationVerticalVoltage240V ACPaper TypeSlim