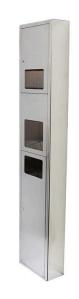

#### Metlam Surface Mount Paper Towel Dispenser, Hand Dryer & Waste Unit - SSS

Unit fitted with security lock
Full length piano hinge on doors
Seamless welds, rolled edges
300 interfold paper towels / 500 interleaved power towels
20L removable stainless steel waste container
318mm W x 1625mm H x 141.5mm D