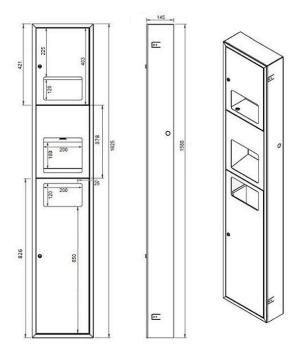

#### Metlam Surface Mount Paper Towel Dispenser, Hand Dryer & Waste Unit - SSS

Unit fitted with security lock
Full length piano hinge on doors
Seamless welds, rolled edges
300 interfold paper towels / 500 interleaved power towels
20L removable stainless steel waste container
318mm W x 1625mm H x 141.5mm D

### **SPECIFICATION**

MPN ML\_ECO\_73N1SM

BrandMetlamProduct Height1625mmProduct Width318mmProduct Depth141.5mm

Product Finish or Colour Satin Stainless Steel (SSS)
Product Material 304 Stainless Steel

**Lockable** Yes

**Mounting Type** Surface Mounted

Blocking Required Yes
Orientation Vertical
Voltage 240V AC
Paper Type Slim

**Product Warranty** 5 Years Limited