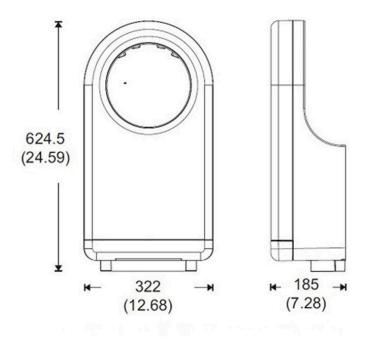

## **SPECIFICATION**

| MPN                             | ML_ECOMOROUND_BLK |
|---------------------------------|-------------------|
| Brand                           | Metlam            |
| Product Height                  | 624.5mm           |
| Product Width                   | 322mm             |
| Projection or Length            | 185mm             |
| Product Depth                   | 185mm             |
| <b>Product Finish or Colour</b> | Black (BLK)       |
| Product Material                | ABS Plastic       |
| AS1428.1 Compliant              | Yes               |
| Mounting Type                   | Surface Mounted   |
| <b>Blocking Required</b>        | Yes               |
| Activation                      | Infrared Sensor   |
| Air Type                        | Hot               |
| Filter Type                     | Super             |
| Drying Time                     | 10-15s            |
| Voltage                         | 240V AC           |
| Wattage                         | 350 - 700W        |
| Security Fixing                 | Yes               |
| dB Level                        | 72.2 - 75.4 dB    |
| Product Warranty                | 5 Years           |