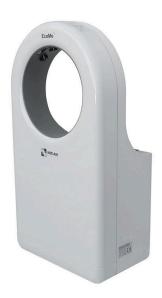

# Metlam EcoMoRound Hand Dryer - High Speed - White

**SKU** MLECOMOROUND-WHT **MPN**ML\_ECOMOROUND\_WHT

### Metlam EcoMo Auto Operation High Speed Hand Dryer - White

350-700W, 12,000-18,000 RPM adjustable brush motor 10-15 second drying time

Super filter assembly consisting of antibacterial filter + carbon filter + HEPA filter Unit can be hard wired by electrician or used with cord and plug provided Unit is accessible compliant when installed in accordance with AS1428.1. guidelines