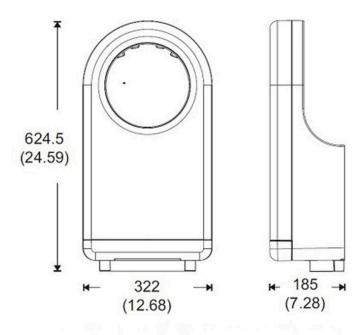

#### **SPECIFICATION**

MPN ML\_ECOMOROUND\_WHT

BrandMetlamProduct Height624.5mmProduct Width322mmProjection or Length185mmProduct Depth185mmProduct Finish or ColourWhite (WHT)Product MaterialABS Plastic