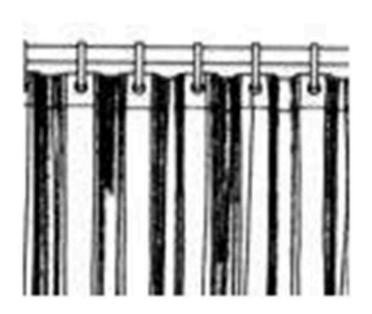

# Metlam SC Series Shower Curtain - 3000mm x 2000mm - White

Weighted

Mildew resistant fabric

Mounting eyelets along top of curtain for track hooks

White polyester taffeta

Accessible compliant when installed in accordance with AS1428.1. guidelines