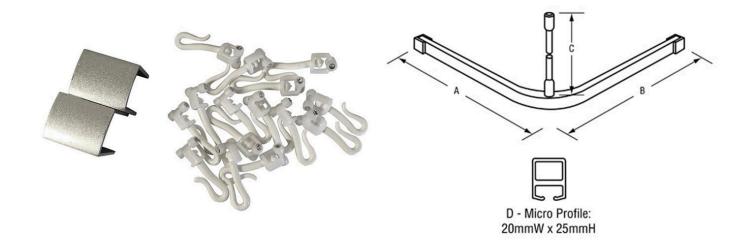

#### Metlam Micro L Bend Shower Curtain Track - 1600 x 1600mm

Includes anondised aluminium track, anondised aluminium ceiling suspension rod, hooks & wall mount bracket Concealed screw fix

Size required to meet AS1428.1 is  $1100 \, \text{mm} \times 1600 \, \text{mm}$  (supplied at  $1600 \times 1600$ , cut back on site to suit requirements) Curtains sold separaely

## **SPECIFICATION**

MPN SCT\_1600X1600MM

Brand Metlam
Product Length 1600mm
Product Width 1600mm
Product Thickness 20mm
Product Material Aluminium
Blocking Required Yes
Rail Type Track
Number of Brackets 2
Product Warranty 1 Year