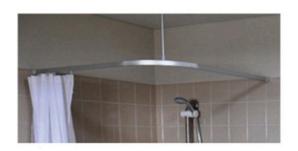

#### Metlam Micro L Bend Shower Curtain Track - 1600 x 1600mm

Includes anondised aluminium track, anondised aluminium ceiling suspension rod, hooks & wall mount bracket Concealed screw fix

Size required to meet AS1428.1 is  $1100 \, \text{mm} \times 1600 \, \text{mm}$  (supplied at  $1600 \times 1600$ , cut back on site to suit requirements) Curtains sold separaely