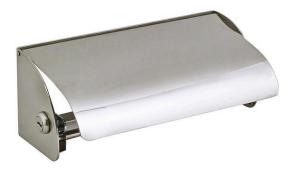

#### Metlam Dual Lockable Toilet Roll Holder - SSS

Holds two standard toilet rolls Unit fitted with tumbler lock (key provided) Accessible compliant when installed in accordance with AS1428.1. guidelines