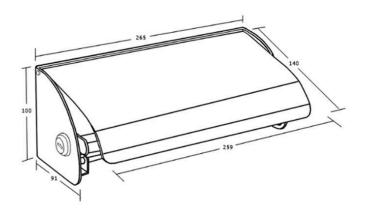

### **SPECIFICATION**

| MPN                             | ML267SS                     |
|---------------------------------|-----------------------------|
| Brand                           | Metlam                      |
| Product Height                  | 100mm                       |
| Product Width                   | 265mm                       |
| Projection or Length            | 140mm                       |
| Product Depth                   | 140mm                       |
| <b>Product Finish or Colour</b> | Satin Stainless Steel (SSS) |
| Product Material                | 304 Stainless Steel         |
| AS1428.1 Compliant              | Yes                         |
| Fixing                          | Concealed Fixed             |
| Mounting Type                   | Surface Mounted             |
| Blocking Required               | Yes                         |
| Orientation                     | Horizontal                  |
| Paper Type                      | Roll x 2                    |
| Product Warranty                | 1 Year                      |
|                                 |                             |