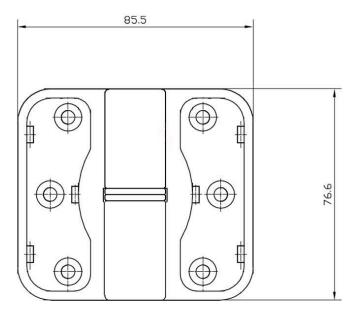

### **SPECIFICATION**

MPN MODAHINGE\_LH\_SCP

BrandMetlamProduct Height76.6mmProduct Width85.5mmProduct Warranty1 Year

Product Finish or Colour Satin Chrome (SC)
Product Material Zinc Diecast

Max Door Weight 15kg Includes Fixing Screws No