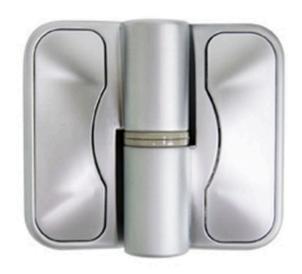

# Metlam Moda Toilet Partition Spring Hinge - Left Hand - Satin Chrome

MLMODAHINGE-LH-SCP

#### Metlam Moda Spring Hinge - LH - SCP

Spring assisted door opening/door closing
Fully adjustable spring to suit door - no tension to full tension spring
Reversible hold open / hold closed
Lift off capability
Load rating 15 Kg per hinge
2 hinges per door up to 30Kgs
For doors over 30Kg allow for 15Kg per hinge